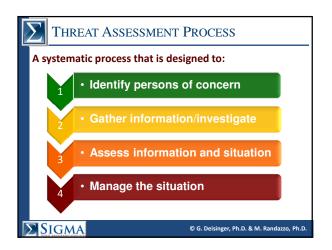

| 1        |
|                                                                                                             | *Note: Includes 1 or more times in the last school year.   |          |
|                                                                                                             | ** Approximately 1100 college students suicides each year. |          |
| Source: American College Health Association -<br>National College Health Assessment (Spring 2008; N=80,121) |                                                            |          |
| © G. Deisinger, Ph.D. & M. Randazzo, Ph.D.                                                                  |                                                            |          |