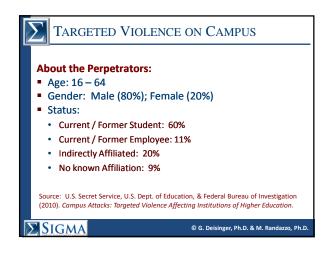

de**                                        | 1        |
|                                                                                                             | *Note: Includes 1 or more times in the last school year.   |          |
|                                                                                                             | ** Approximately 1100 college students suicides each year. |          |
| Source: American College Health Association -<br>National College Health Assessment (Spring 2008; N=80,121) |                                                            |          |
| © G. Deisinger, Ph.D. & M. Randazzo, Ph.D.                                                                  |                                                            |          |