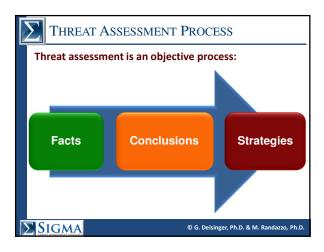

| 1        |
|                                                                                                             | *Note: Includes 1 or more times in the last school year.   |          |
|                                                                                                             | ** Approximately 1100 college students suicides each year. |          |
| Source: American College Health Association -<br>National College Health Assessment (Spring 2008; N=80,121) |                                                            |          |
| © G. Deisinger, Ph.D. & M. Randazzo, Ph.D.                                                                  |                                                            |          |