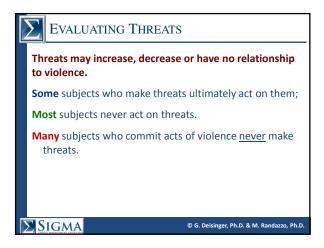

| *Note: Includes 1 or more times in the last school year.   |          |
|                                                                                                             | ** Approximately 1100 college students suicides each year. |          |
| Source: American College Health Association -<br>National College Health Assessment (Spring 2008; N=80,121) |                                                            |          |
| © G. Deisinger, Ph.D. & M. Randazzo, Ph.D.                                                                  |                                                            |          |