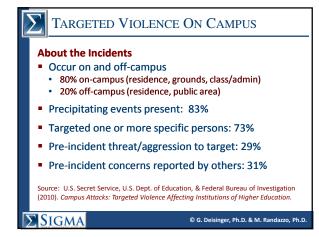

cide**                                        | 1        |
|                                                                                                             | *Note: Includes 1 or more times in the last school year.   |          |
|                                                                                                             | ** Approximately 1100 college students suicides each year. |          |
| Source: American College Health Association -<br>National College Health Assessment (Spring 2008; N=80,121) |                                                            |          |
| © G. Deisinger, Ph.D. & M. Randazzo, Ph.D.                                                                  |                                                            |          |