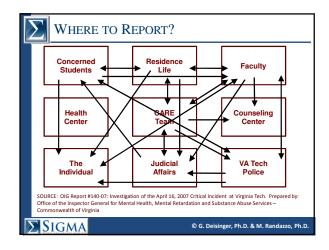

| 1        |
|                                                                                                             | *Note: Includes 1 or more times in the last school year.   |          |
|                                                                                                             | ** Approximately 1100 college students suicides each year. |          |
| Source: American College Health Association -<br>National College Health Assessment (Spring 2008; N=80,121) |                                                            |          |
| © G. Deisinger, Ph.D. & M. Randazzo, Ph.D.                                                                  |                                                            |          |