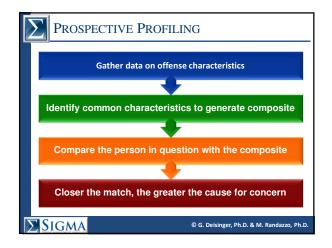

| 1        |
|                                                                                                             | *Note: Includes 1 or more times in the last school year.   |          |
|                                                                                                             | ** Approximately 1100 college students suicides each year. |          |
| Source: American College Health Association -<br>National College Health Assessment (Spring 2008; N=80,121) |                                                            |          |
| © G. Deisinger, Ph.D. & M. Randazzo, Ph.D.                                                                  |                                                            |          |