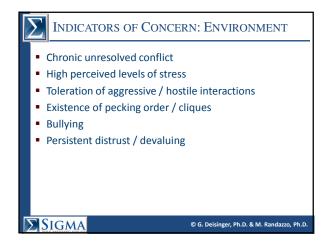

| *Note: Includes 1 or more times in the last school year.   |          |
|                                                                                                             | ** Approximately 1100 college students suicides each year. |          |
| Source: American College Health Association -<br>National College Health Assessment (Spring 2008; N=80,121) |                                                            |          |
| © G. Deisinger, Ph.D. & M. Randazzo, Ph.D.                                                                  |                                                            |          |