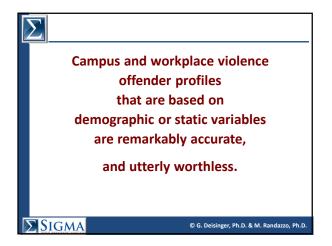

| 1        |
|                                                                                                             | *Note: Includes 1 or more times in the last school year.   |          |
|                                                                                                             | ** Approximately 1100 college students suicides each year. |          |
| Source: American College Health Association -<br>National College Health Assessment (Spring 2008; N=80,121) |                                                            |          |
| © G. Deisinger, Ph.D. & M. Randazzo, Ph.D.                                                                  |                                                            |          |