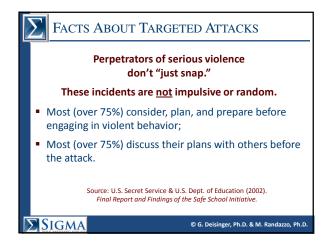

| 1        |
|                                                                                                             | *Note: Includes 1 or more times in the last school year.   |          |
|                                                                                                             | ** Approximately 1100 college students suicides each year. |          |
| Source: American College Health Association -<br>National College Health Assessment (Spring 2008; N=80,121) |                                                            |          |
| © G. Deisinger, Ph.D. & M. Randazzo, Ph.D.                                                                  |                                                            |          |