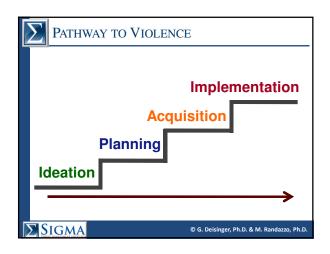

| 1        |
|                                                                                                             | *Note: Includes 1 or more times in the last school year.   |          |
|                                                                                                             | ** Approximately 1100 college students suicides each year. |          |
| Source: American College Health Association -<br>National College Health Assessment (Spring 2008; N=80,121) |                                                            |          |
| © G. Deisinger, Ph.D. & M. Randazzo, Ph.D.                                                                  |                                                            |          |