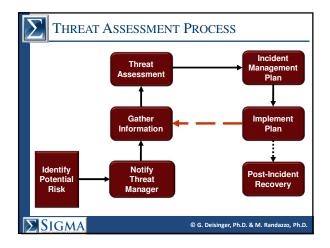

| 1        |
|                                                                                                             | *Note: Includes 1 or more times in the last school year.   |          |
|                                                                                                             | ** Approximately 1100 college students suicides each year. |          |
| Source: American College Health Association -<br>National College Health Assessment (Spring 2008; N=80,121) |                                                            |          |
| © G. Deisinger, Ph.D. & M. Randazzo, Ph.D.                                                                  |                                                            |          |