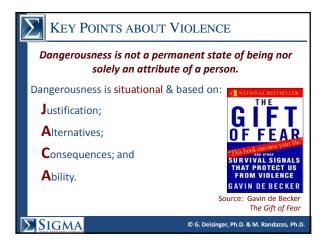

| *Note: Includes 1 or more times in the last school year.   |          |
|                                                                                                             | ** Approximately 1100 college students suicides each year. |          |
| Source: American College Health Association -<br>National College Health Assessment (Spring 2008; N=80,121) |                                                            |          |
| © G. Deisinger, Ph.D. & M. Randazzo, Ph.D.                                                                  |                                                            |          |