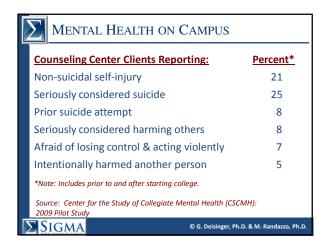

| MENTAL HEALTH ON CAMPUS                                                                                     |                                                            |          |
|-------------------------------------------------------------------------------------------------------------|------------------------------------------------------------|----------|
|                                                                                                             | College Students Reporting:                                | Percent* |
|                                                                                                             | Felt so depressed, difficult to function                   | 43       |
|                                                                                                             | Diagnosed with depression                                  | 5        |
|                                                                                                             | Seriously considered suicide                               | 9        |
|                                                                                                             | Attempted suicide**                                        | 1        |
|                                                                                                             | *Note: Includes 1 or more times in the last school year.   |          |
|                                                                                                             | ** Approximately 1100 college students suicides each year. |          |
| Source: American College Health Association -<br>National College Health Assessment (Spring 2008; N=80,121) |                                                            |          |
| © G. Deisinger, Ph.D. & M. Randazzo, Ph.D.                                                                  |                                                            |          |