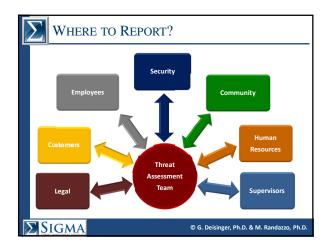

|
|                                                                                                             | *Note: Includes 1 or more times in the last school year.   |          |
|                                                                                                             | ** Approximately 1100 college students suicides each year. |          |
| Source: American College Health Association -<br>National College Health Assessment (Spring 2008; N=80,121) |                                                            |          |
| © G. Deisinger, Ph.D. & M. Randazzo, Ph.D.                                                                  |                                                            |          |