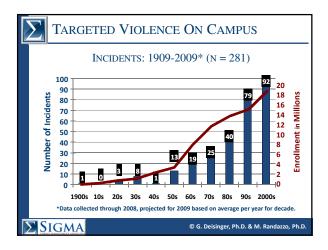

uicide**                                        | 1        |
|                                                                                                             | *Note: Includes 1 or more times in the last school year.   |          |
|                                                                                                             | ** Approximately 1100 college students suicides each year. |          |
| Source: American College Health Association -<br>National College Health Assessment (Spring 2008; N=80,121) |                                                            |          |
| © G. Deisinger, Ph.D. & M. Randazzo, Ph.D.                                                                  |                                                            |          |