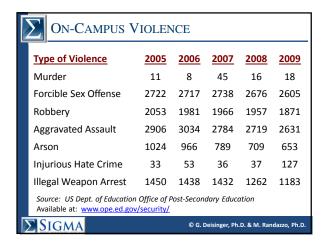

| MENTAL HEALTH ON CAMPUS                                                                                     |                                                            |          |
|-------------------------------------------------------------------------------------------------------------|------------------------------------------------------------|----------|
|                                                                                                             | College Students Reporting:                                | Percent* |
|                                                                                                             | Felt so depressed, difficult to function                   | 43       |
|