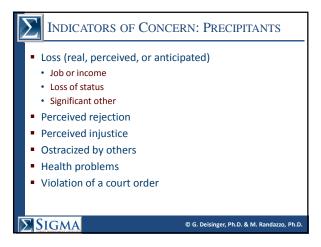

| *Note: Includes 1 or more times in the last school year.   |          |
|                                                                                                             | ** Approximately 1100 college students suicides each year. |          |
| Source: American College Health Association -<br>National College Health Assessment (Spring 2008; N=80,121) |                                                            |          |
| © G. Deisinger, Ph.D. & M. Randazzo, Ph.D.                                                                  |                                                            |          |