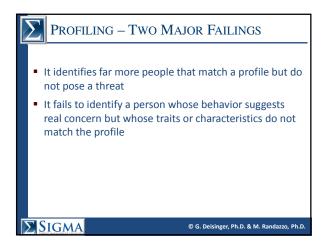

| 1        |
|                                                                                                             | *Note: Includes 1 or more times in the last school year.   |          |
|                                                                                                             | ** Approximately 1100 college students suicides each year. |          |
| Source: American College Health Association -<br>National College Health Assessment (Spring 2008; N=80,121) |                                                            |          |
| © G. Deisinger, Ph.D. & M. Randazzo, Ph.D.                                                                  |                                                            |          |