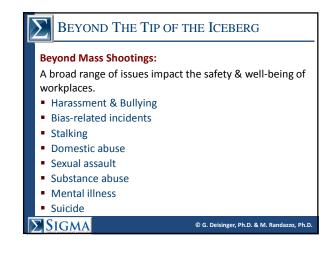

| MENTAL HEALTH ON CAMPUS                                                                                     |                                                            |          |
|-------------------------------------------------------------------------------------------------------------|------------------------------------------------------------|----------|
|                                                                                                             | College Students Reporting:                                | Percent* |
|                                                                                                             | Felt so depressed, difficult to function                   | 43       |
|